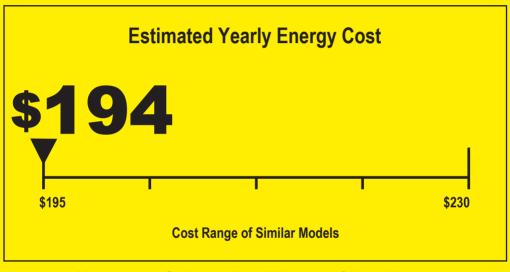

- · Your cost will depend on your utility rates and use.
- Cost range based only on models fueled by natural gas with a 5.6 GPM rating (4.0 or more).
- Estimated energy cost based on a national average natural gas cost of \$1.09 per therm.
- Estimated yearly energy use: 178 therms.