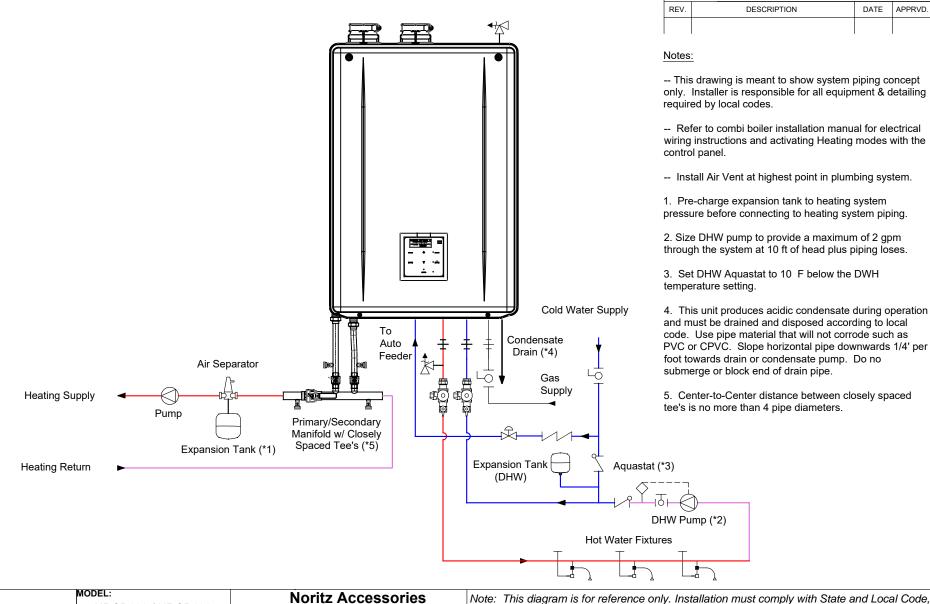

December 2018

Primary/Secondary Manifold Kit ( # MK-NRCB-1)

DHW Isolation Kit w/ Pressure Relief 3/4" (# IK-WV-200-1-[Th or SW])

> Residential Neutralizer (# NC-1)

Note: This diagram is for reference only. Installation must comply with State and Local Code, all gas and water pipe must be sized correctly to specific length, according to accepted engineering methods or the UPC Code for Noritz Water Heaters to operate correctly.

Pressure Relief Valve

**REVISIONS** 

#L6006A or L6006C)

Pump

Pressure Regulator

Backflow Preventer