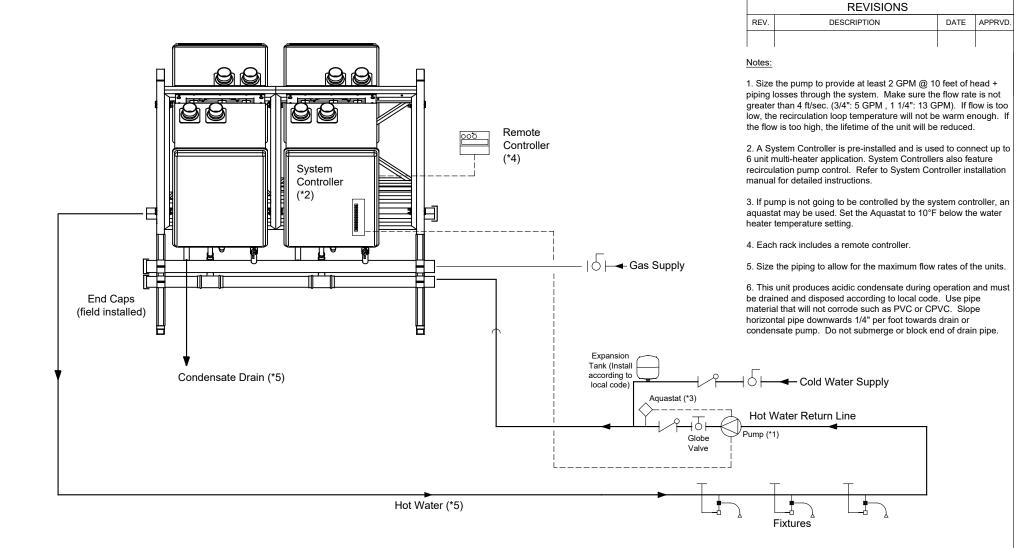

## CR60-FS-4-(NG OR LP)

APPLICATION:
Domestic Hot Water

Multi-System Rack
Recirculation

DRAWING NUMBER: CR4-RECIRC

DRAWING DATE: June 2020 Outdoor Vent Cap (# VC-6)

Commercial WiFi Adapter (# NWCC-ADAPTER)

Commercial Neutralizer (# NT-20A) Note: This diagram is for reference only. Installation must comply with State and Local Code, all gas and water pipe must be sized correctly to specific length, according to accepted engineering methods or the UPC Code for Noritz Water Heaters to operate correctly.

Pressure Relief Valve (Watts 174A, Zurn P3000BR, Cash Acme F-82)

Aquastat (Honeywell Model #L6006A or L6006C)

Pump

Thermal Expansion Tank

Mixing Valve