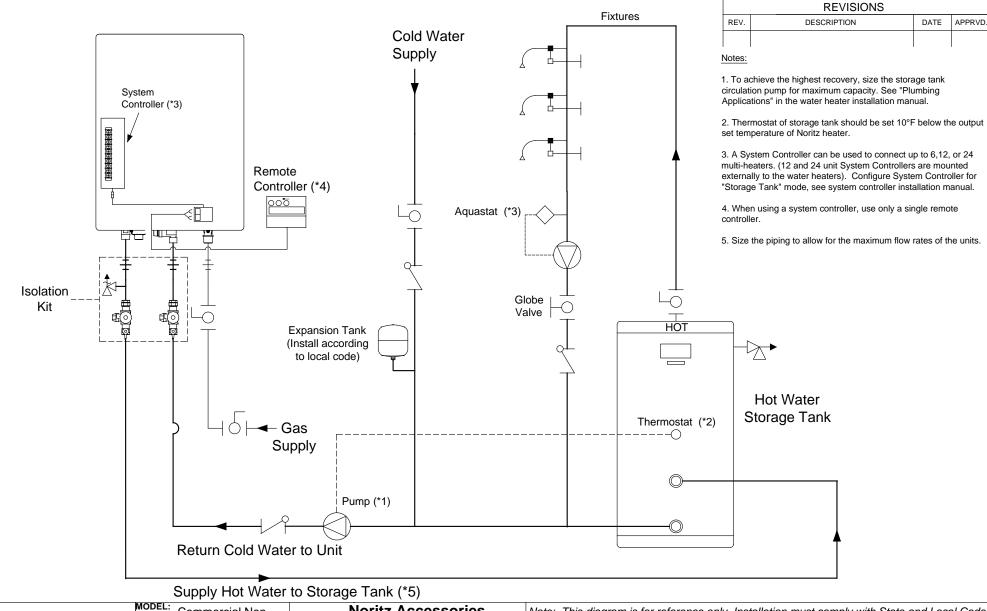

## MODEL: Commercial Non Condensing APPLICATION: Domestic Hot Water Recirculation Single-System Storage Tank DRAWING NUMBER: NC-ST-REC DRAWING DATE:

November 2018

## **Noritz Accessories**

System Controller, for multi-heater, up to 6,12 or 24 units (see water heater spec sheet for applicable system controller model #)

Isolation Kit w/ Pressure Relief 3/4" (# IK-200-WV-1-[TH or SW]) 1" (# IK-300-WV-1-[TH or SW])

Note: <u>This diagram is for reference only.</u> Installation must comply with State and Local Code, all gas and water pipe must be sized correctly to specific length, according to accepted engineering methods or the UPC Code for Noritz Water Heaters to operate correctly.

| →                                                                | $\Diamond$              | Aquastat (Honeywell Model #L6006A or L6006C) |
|------------------------------------------------------------------|-------------------------|----------------------------------------------|
| Check Valve                                                      |                         | Pump                                         |
| ——— Union                                                        | $\overline{\mathbb{A}}$ | Mixing Valve                                 |
| Pressure Relief Valve (Watts 174A, Zurn P3000BR, Cash Acme F-82) |                         | Thermal Expansion Tank                       |