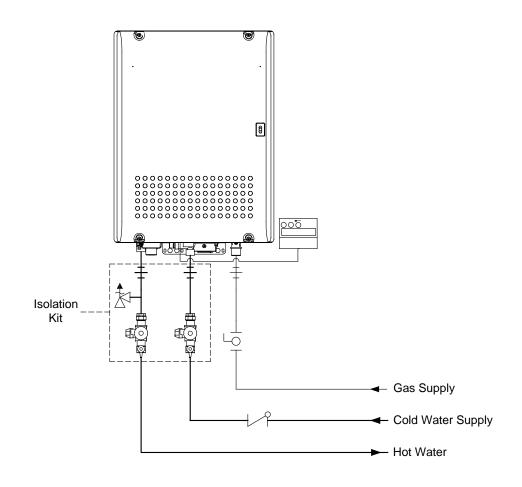

## **Noritz Accessories**

Isolation Kit w/ Pressure Relief 3/4" (# IK-WV-200-1-[TH or SW]) 1" (# IK-WV-300-1-[TH or SW])

Note: This diagram is for reference only. Installation must comply with State and Local Code, all gas and water pipe must be sized correctly to specific length, according to accepted engineering methods or the UPC Code for Noritz Water Heaters to operate correctly.