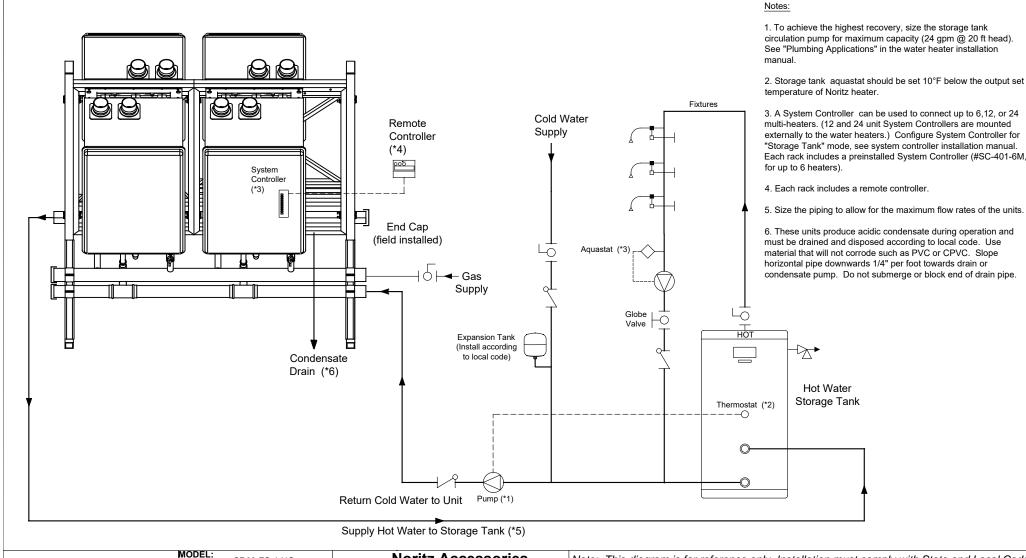

## **Noritz Accessories**

CR60-FS-4-NG CR60-FS-4-LP

Domestic Hot Water

Recirculation

Multi-System

Storage Tank

CR-4-ST-REC

June 2020

APPLICATION:

DRAWING NUMBER:

DRAWING DATE:

Outdoor Vent Cap ( # VC-6)

Commercial WiFi Adapter (# NWCC-ADAPTER)

Commercial Neutralizer (# NT-20A)

Note: This diagram is for reference only. Installation must comply with State and Local Code, all gas and water pipe must be sized correctly to specific length, according to accepted engineering methods or the UPC Code for Noritz Water Heaters to operate correctly.

Aguastat (Honeywell Model #L6006A or L6006C)

Check Valve

Union

Pump

**REVISIONS** 

DATE

APPRVD.

DESCRIPTION

REV.

Mixing Valve

Pressure Relief Valve (Watts 174A, Zurn P3000BR, Cash Acme F-82)

Thermal Expansion Tank