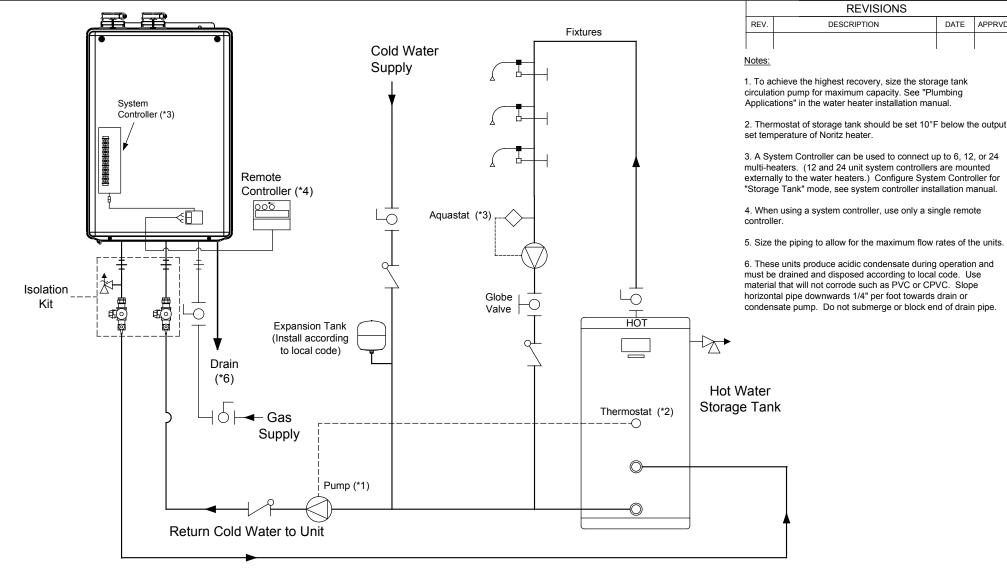

Supply Hot Water to Storage Tank (\*5)

0

Fountain Valley, California 92708 866-7NORITZ (866-766-7489) www.noritz.com

Note: This diagram is for reference only. Installation must comply with State and Local Code, all gas and water pipe must be sized correctly to specific length, according to accepted engineering methods or the UPC Code for Noritz Water Heaters to operate correctly.