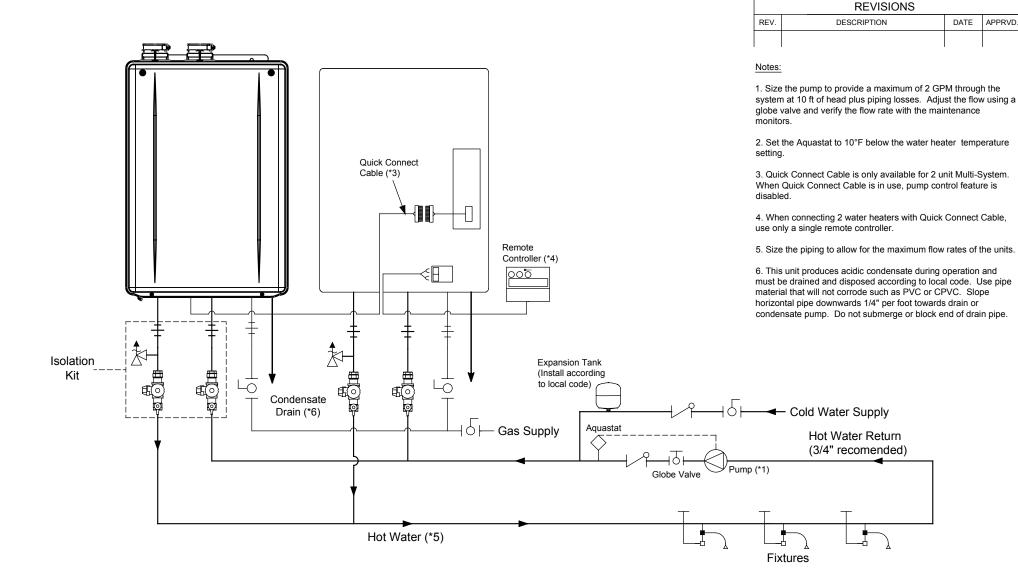

## **Noritz Accessories** Commercial Condensing APPLICATION:

Domestic Hot Water

**Quick Connect System** 

Recirculation

NCC-QC-REC

November 2018

DRAWING NUMBER:

DRAWING DATE:

Isolation Kit w/ Pressure Relief 3/4" (# IK-WV-200-1-[TH or SW]) 1" (# IK-300-1-[TH or SW])

> Commercial Neutralizer (# NT-20A)

Quick Connect Cable, for 2 unit (# QC-2)

Note: This diagram is for reference only. Installation must comply with State and Local Code, all gas and water pipe must be sized correctly to specific length, according to accepted engineering methods or the UPC Code for Noritz Water Heaters to operate correctly.

○ Shut-off Ball Valve Check Valve

Union Pressure Relief Valve (Watts 174A,

Zurn P3000BR, Cash Acme F-82)

Aquastat (Honeywell Model #L6006A or L6006C) Pump

Mixing Valve

Thermal Expansion Tank